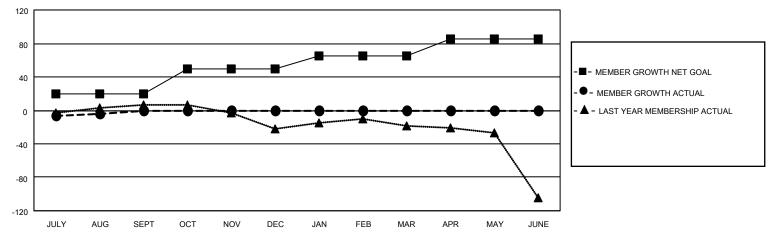

## GOALS AND ACTUAL MEMBERS CUMULATIVE

| DROPPED CLUBS: 1 |    | 7 CLUBS OF 46 ADDED 1 OR<br>MORE NEW MEMBERS | GENDER DISTRIBUTION                 |              |  |
|------------------|----|----------------------------------------------|-------------------------------------|--------------|--|
|                  |    | MORE NEW MEMBERS                             | MALE 766 (66.09%)                   |              |  |
|                  |    |                                              | FEMALE                              | 392 (33.82%) |  |
| DROPPED MEMBERS  |    |                                              | NON BINARY                          | 0 (0.00%)    |  |
|                  |    |                                              | PREFER NOT TO ANSWER                | 1 (0.09%)    |  |
| DECEASED         | 3  |                                              |                                     | ,            |  |
| CLUB CANCELLED   | 0  | CLICK HERE FOR CUMULATIVE                    | TOTAL FAMILY UNIT MEMBERS           | 363          |  |
| OTHER            | 22 | MEMBERSHIP DATA                              |                                     |              |  |
| TOTAL            | 25 |                                              | FAMILY MEMBERS PAYING HALF DUES 186 |              |  |
|                  |    |                                              |                                     |              |  |