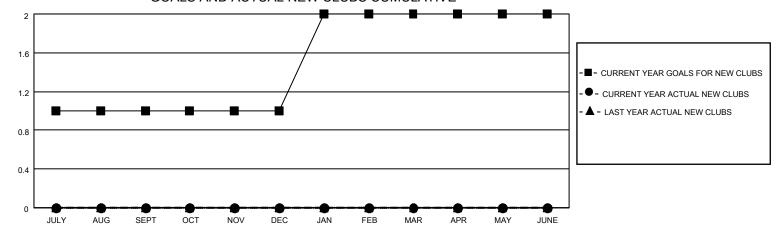

## MONTHLY MEMBERSHIP PROGRESS REPORT

LOCATION IOWA District 9 SW Results as of: 8/31/2023

| Clubs RESULTS FOR 2023-2024 |   |   |   | Members RESULTS FOR 2023-2024 |    |    |    |
|-----------------------------|---|---|---|-------------------------------|----|----|----|
|                             |   |   |   |                               |    |    |    |
| JULY/AUG/SEPT               | 1 | 0 | 1 | JULY/AUG/SEPT                 | 20 | 25 | 25 |
| OCT/NOV/DEC                 | 0 | 0 | 0 | OCT/NOV/DEC                   | 30 | 0  | 0  |
| JAN/FEB/MAR                 | 1 | 0 | 0 | JAN/FEB/MAR                   | 15 | 0  | 0  |
| APR/MAY/JUNE                | 0 | 0 | 0 | APR/MAY/JUNE                  | 20 | 0  | 0  |

## GOALS AND ACTUAL NEW CLUBS CUMULATIVE



## GOALS AND ACTUAL MEMBERS CUMULATIVE



| DROPPED CLUBS: 1 |    | 7 CLUBS OF 46 ADDED 1 OR<br>MORE NEW MEMBERS | GENDER DISTRIBUTION                 |              |  |
|------------------|----|----------------------------------------------|-------------------------------------|--------------|--|
|                  |    | MORE NEW MEMBERS                             | MALE 766 (66.09%)                   |              |  |
|                  |    |                                              | FEMALE                              | 392 (33.82%) |  |
| DROPPED MEMBERS  |    |                                              | NON BINARY                          | 0 (0.00%)    |  |
|                  |    |                                              | PREFER NOT TO ANSWER                |